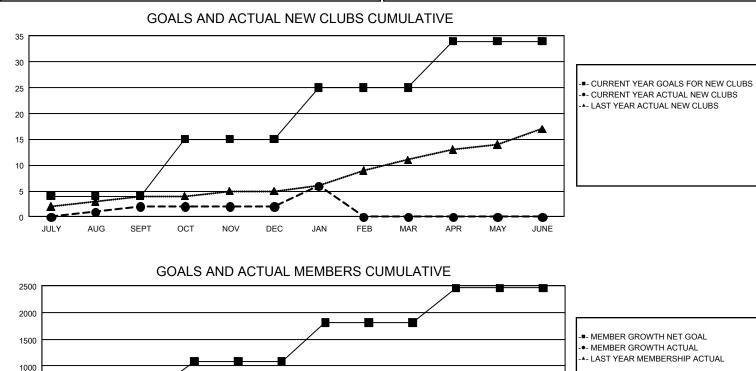

## GMT MONTHLY MEMBERSHIP PROGRESS REPORT

GAT Constitutional Area 2

Results as of: 1/31/2024

REPORT DOES NOT INCLUDE CLUBS IN UNDISTRICTED AREAS.

| Clubs                 |               |           |               | Members               |                           |                         |                                                    |  |
|-----------------------|---------------|-----------|---------------|-----------------------|---------------------------|-------------------------|----------------------------------------------------|--|
| RESULTS FOR 2023-2024 |               |           |               | RESULTS FOR 2023-2024 |                           |                         |                                                    |  |
| QUARTER               | NEW CLUB GOAL | NEW CLUBS | DROPPED CLUBS | QUARTER               | MEMBER GROWTH<br>NET GOAL | MEMBER GROWTH<br>ACTUAL | DROPPED<br>MEMBERS ACTUAL<br>(including transfers) |  |
| JULY/AUG/SEPT         | 4             | 2         | 3             | JULY/AUG/SEPT         | 483                       | 577                     | 610                                                |  |
| OCT/NOV/DEC           | 11            | 0         | 4             | OCT/NOV/DEC           | 609                       | 982                     | 978                                                |  |
| JAN/FEB/MAR           | 10            | 4         | 1             | JAN/FEB/MAR           | 718                       | 428                     | 180                                                |  |
| APR/MAY/JUNE          | 9             | 0         | 0             | APR/MAY/JUNE          | 647                       | 0                       | 0                                                  |  |